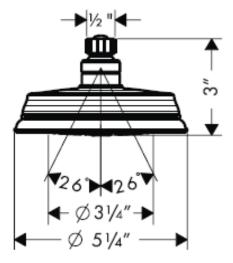

## **SPECIFICATION** SHEET - fittings

| BRAND:                         | hansgrohe                  | Product Photo: |
|--------------------------------|----------------------------|----------------|
| ORIGIN:                        | Germany                    |                |
| SERIES:                        | Swing C                    |                |
| PRODUCT<br>DESCRIPTION:        | Croma C100 Overhead shower |                |
| MODEL No.                      | 04080 920                  |                |
| FINISH/COLOUR:                 | Rubber Bronze              |                |
| DIMENSIONS:                    |                            |                |
| OPTIONAL<br>MATCHING<br>PARTS: | 27411923 Shower arm        |                |